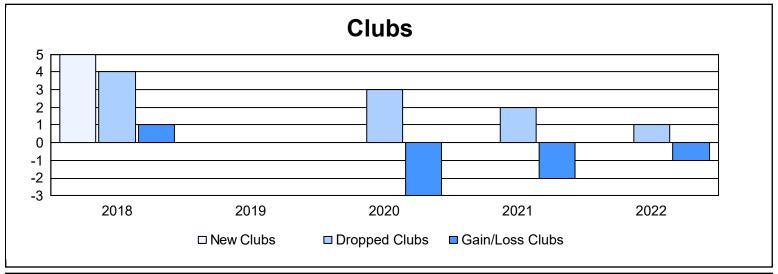

District 380 As of June 2022 Cumulative

| Year      | New<br>Clubs | Dropped<br>Clubs | Gain/<br>Loss<br>Clubs | New<br>Members | Charter<br>Members | Reinstate<br>Members | Transfer<br>Members | Total<br>Member<br>Added | Total<br>Members<br>Dropped | Gain/<br>Loss<br>Members |
|-----------|--------------|------------------|------------------------|----------------|--------------------|----------------------|---------------------|--------------------------|-----------------------------|--------------------------|
| 2017-2018 | 5            | 4                | 1                      | 510            | 377                | 208                  | 35                  | 1,130                    | 2,038                       | -908                     |
| 2018-2019 | 0            | 0                | 0                      | 192            | 70                 | 63                   | 52                  | 377                      | 919                         | -542                     |
| 2019-2020 | 0            | 3                | -3                     | 0              | 106                | 65                   | 63                  | 234                      | 694                         | -460                     |
| 2020-2021 | 0            | 2                | -2                     | 467            | 58                 | 29                   | 135                 | 689                      | 621                         | 68                       |
| 2021-2022 | 0            | 1                | -1                     | 369            | 59                 | 45                   | 17                  | 490                      | 483                         | 7                        |
| Average   | 1            | 2                | -1                     | 308            | 134                | 82                   | 60                  | 584                      | 951                         | -367                     |