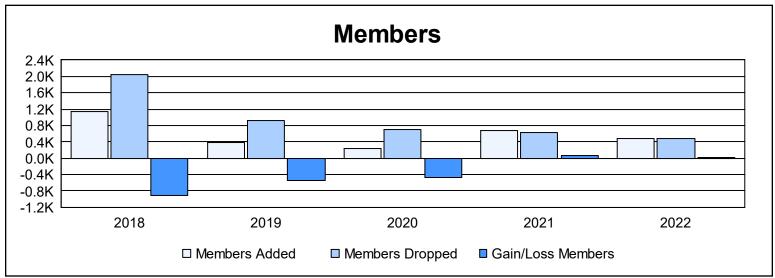

District 380 As of June 2022 Cumulative

| Year      | New<br>Clubs | Dropped<br>Clubs | Gain/<br>Loss<br>Clubs | New<br>Members | Charter<br>Members | Reinstate<br>Members | Transfer<br>Members | Total<br>Member<br>Added | Total<br>Members<br>Dropped | Gain/<br>Loss<br>Members |
|-----------|--------------|------------------|------------------------|----------------|--------------------|----------------------|---------------------|--------------------------|-----------------------------|--------------------------|
| 2017-2018 | 5            | 4                | 1                      | 510            | 377                | 208                  | 35                  | 1,130                    | 2,038                       | -908                     |
| 2018-2019 | 0            | 0                | 0                      | 192            | 70                 | 63                   | 52                  | 377                      | 919                         | -542                     |
| 2019-2020 | 0            | 3                | -3                     | 0              | 106                | 65                   | 63                  | 234                      | 694                         | -460                     |
| 2020-2021 | 0            | 2                | -2                     | 467            | 58                 | 29                   | 135                 | 689                      | 621                         | 68                       |
| 2021-2022 | 0            | 1                | -1                     | 369            | 59                 | 45                   | 17                  | 490                      | 483                         | 7                        |
| Average   | 1            | 2                | -1                     | 308            | 134                | 82                   | 60                  | 584                      | 951                         | -367                     |